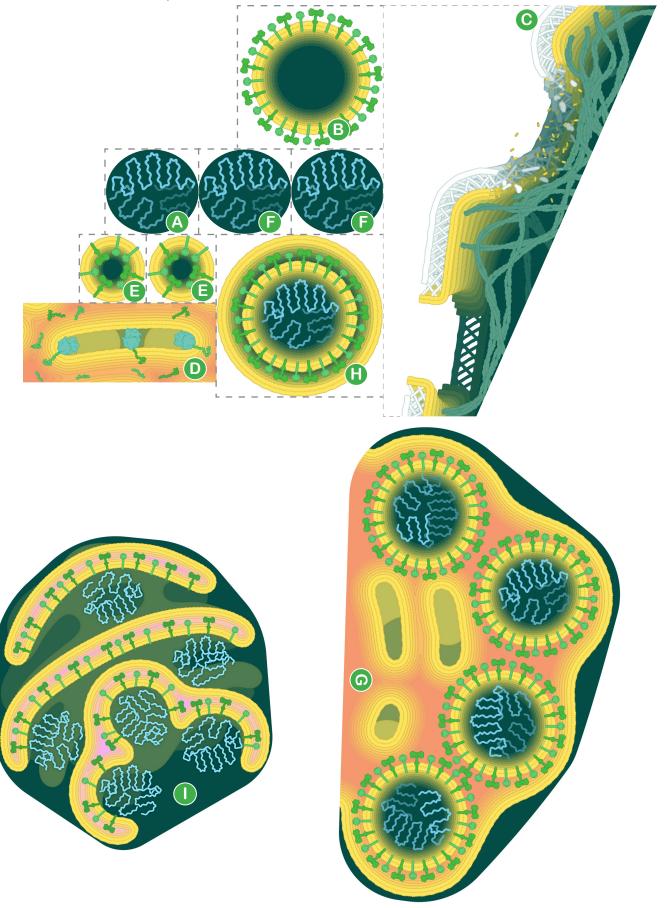

# Hijacked Cells!

### Copy Instructions

#### Make Single-sided Copies

- This document includes cut-outs for 3 pathogen infections. Each pathogen infects a different specialized cell type. Note: *The influenza page has 3 sets of cut-outs*.
- Use the cut-outs along with the Mystery Cell Models.

#### Tips

- Print in color and laminate for re-use.
- Print each pathogen's cut-outs on a different color of paper, to make it easier to keep track of the sets of pieces.
- If at all possible, cut out the pieces ahead of time. This will save a ton of class time!

### Hijacked Cells! Influenza Virus Cut-outs







## *Hijacked Cells!* E. coli *Bacteria Cut-outs*



## Hijacked Cells! Tomato Spotted Wilt Virus Cut-outs