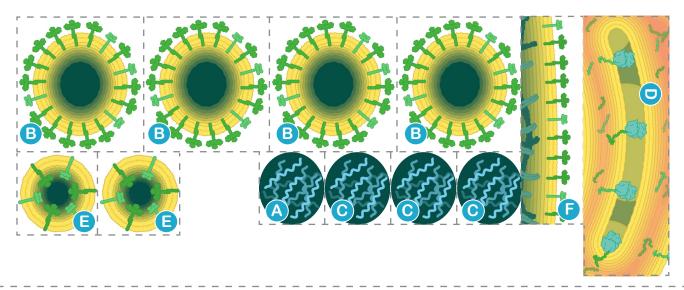

# Hijacked Cells!

### Copy Instructions

#### Make Single-sided Copies

- This document includes cut-outs for 3 pathogen infections. Each pathogen infects a different specialized cell type. Note: *The influenza page has 3 sets of cut-outs*.
- Use the cut-outs along with the Mystery Cell Models.

#### Tips

- Print in color and laminate for re-use.
- Print each pathogen's cut-outs on a different color of paper, to make it easier to keep track of the sets of pieces.
- If at all possible, cut out the pieces ahead of time. This will save a ton of class time!

### Hijacked Cells! Influenza Virus Cut-outs







## *Hijacked Cells!* E. coli *Bacteria Cut-outs*



## Hijacked Cells! Tomato Spotted Wilt Virus Cut-outs