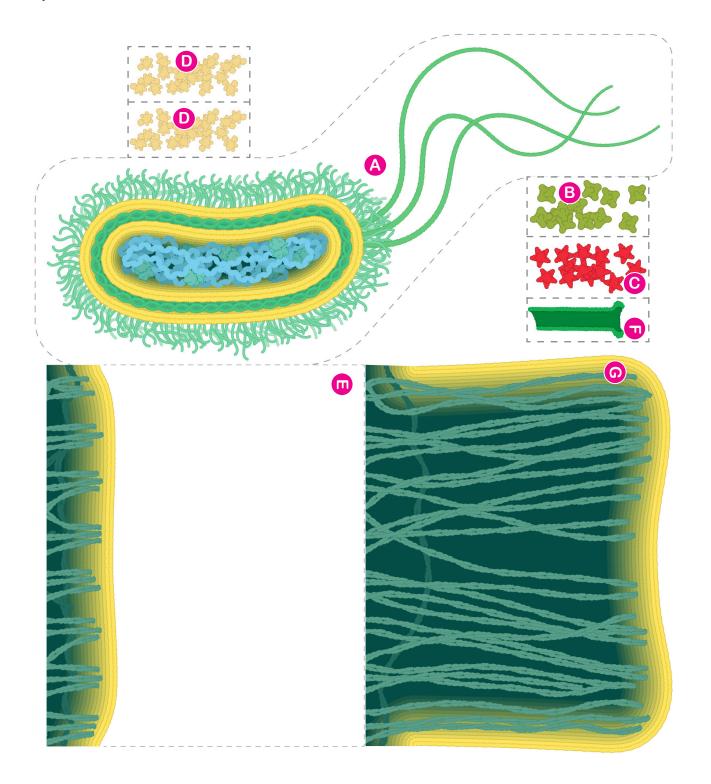

# Hijacked Cells!

### Copy Instructions

#### Make Single-sided Copies

- This document includes cut-outs for 3 pathogen infections. Each pathogen infects a different specialized cell type. Note: *The influenza page has 3 sets of cut-outs*.
- Use the cut-outs along with the Mystery Cell Models.

#### Tips

- Print in color and laminate for re-use.
- Print each pathogen's cut-outs on a different color of paper, to make it easier to keep track of the sets of pieces.
- If at all possible, cut out the pieces ahead of time. This will save a ton of class time!

### Hijacked Cells! Influenza Virus Cut-outs







## *Hijacked Cells!* E. coli *Bacteria Cut-outs*



## Hijacked Cells! Tomato Spotted Wilt Virus Cut-outs