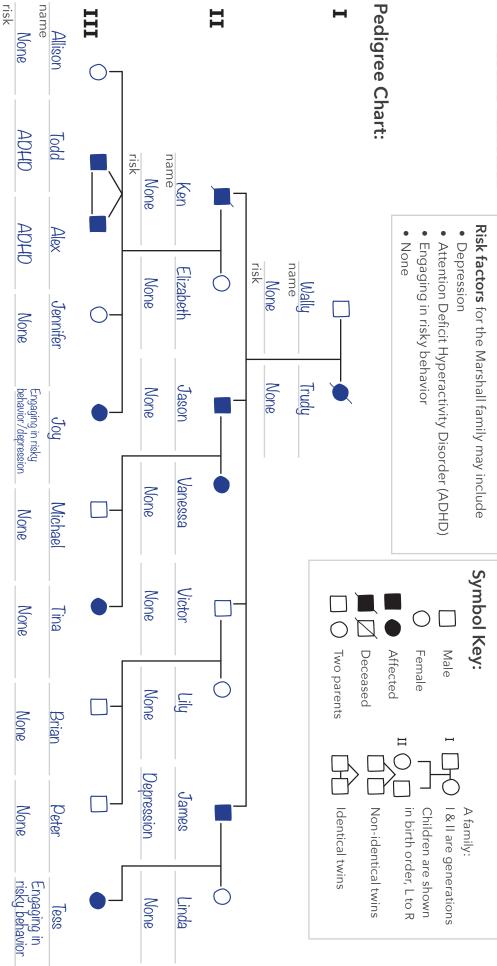

record any risk factors that are discussed as well. As you go through the activity, fill in the names and correct symbols on the Marshallfamily pedigree. Be sure to

Pedigree Investigator, on the Case of Nicotine Addiction: learn.genetics.utah.edu/content/addiction/pi/ Imagine you are an investigator looking for genes that influence nicotine addiction. Visit the web page for PI:

record any risk factors that are discussed as well. As you go through the activity, fill in the names and correct symbols on the Marshallfamily pedigree. Be sure to