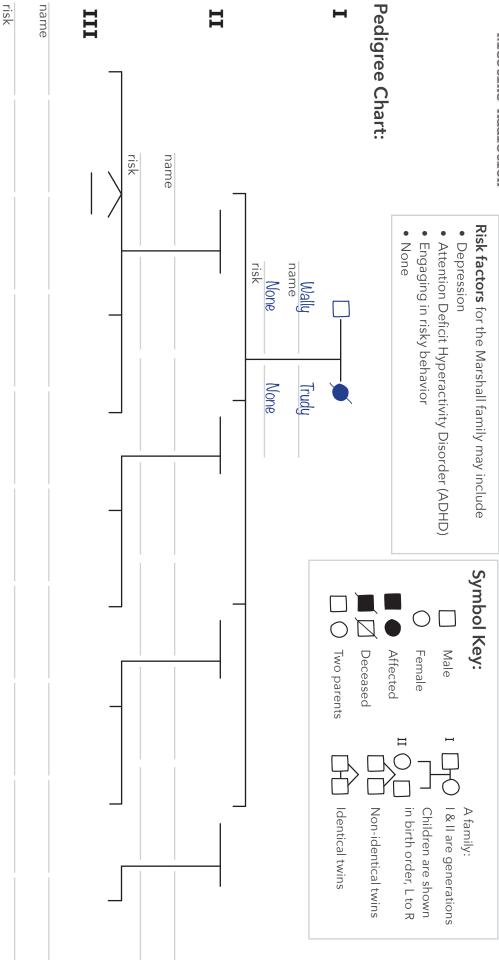

record any risk factors that are discussed as well. As you go through the activity, fill in the names and correct symbols on the Marshallfamily pedigree. Be sure to

Pedigree Investigator, on the Case of Nicotine Addiction: learn.genetics.utah.edu/content/addiction/pi/ Imagine you are an investigator looking for genes that influence nicotine addiction. Visit the web page for PI:

record any risk factors that are discussed as well. As you go through the activity, fill in the names and correct symbols on the Marshallfamily pedigree. Be sure to